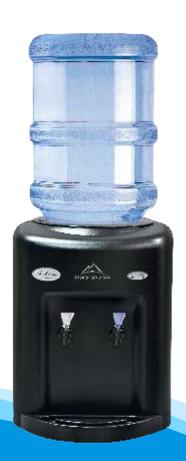

## **AVALANCHE**Bottled Water Cooler

The small footprint Avalanche water cooler is designed to fit conveniently on a kitchen or office countertop. The compressor in this compact design provides exceptional cooling rates and runs very quietly. This Avalanche is available as Cold and Cold, or Hot and Cold, and has handy LED lights indicating when water reaches temperature. Also available as a Point-of-Use (Plumbed In) unit.